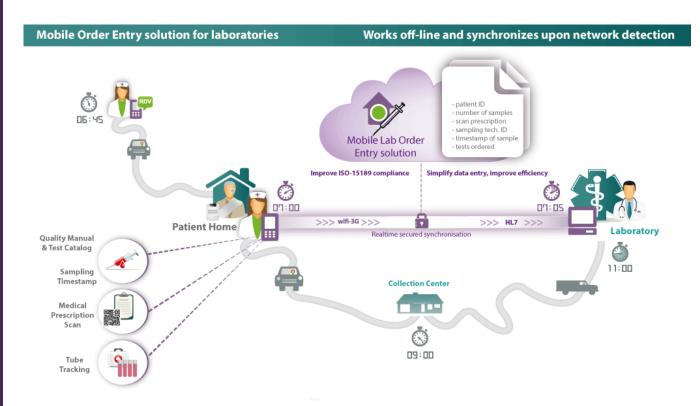

### SECURE SAMPLING

- Order is created with patient complete ID (QR Code or equivalent).
- Tubes and patient are associated.
- No more writing.
- Test guide always synchronized.
- Determine tube's color based on selected tests.

## **TRACEABILITY**

- Phlebotomist ID.
- Sampling Timestamp.
- Timestamp of sample drop-off.

# **WORKS ALSO WITH APPOINTMENT**

- Appointment entered on a Web Interface.
- Use the phone GPS with one single touch.
- Integrates external appointment if needed.

#### **WIN TIME**

- Order received in real time through mobile network.
- Verify order hours before tubes
- Anticipate analytical activity.

For more information, please contact SIL-LAB innovations

Liste Patients

2, rue Jean PERRIN 14460 COLOMBELLES, France Tél. +33 2 50 01 14 43 contact@sil-lab-innovations.com SIRET: 808 075 527 000 16

- ✓ To create a new request, one just has to scan a unique patient's ID (barcode or QR Code).
- ✓ Once validated, the dematerialized file is sent to lab using wifi, 3G or 4G.
- ✓ Works online and offline and synchronizes upon network detection without user interaction.
- ✓ Sampling guides and test catalogues are directly accessible in the smartphone and can be updated by the laboratory in real time.